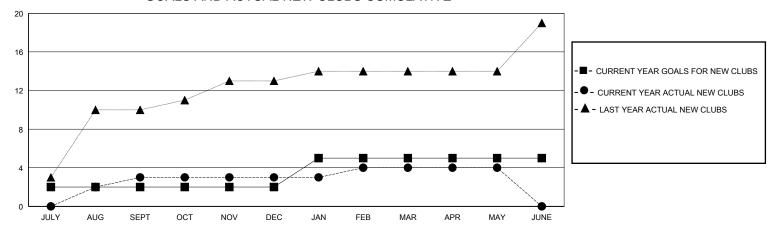

|                                                    |  |
| RESULTS FOR 2023-2024        |               |           |               | RESULTS FOR 2023-2024        |                         |                         |                                                    |  |
| QUARTER                      | NEW CLUB GOAL | NEW CLUBS | DROPPED CLUBS | QUARTER MEN                  | MBER GROWTH NET<br>GOAL | MEMBER GROWTH<br>ACTUAL | DROPPED<br>MEMBERS ACTUAL<br>(including transfers) |  |
| JULY/AUG/SEPT<br>OCT/NOV/DEC | 2             | 3<br>0    | 2<br>8        | JULY/AUG/SEPT<br>OCT/NOV/DEC | 20<br>20                | 284<br>101              | 143<br>391                                         |  |

JAN/FEB/MAR

APR/MAY/JUNE

20

20

262

53

## GOALS AND ACTUAL NEW CLUBS CUMULATIVE

0



## GOALS AND ACTUAL MEMBERS CUMULATIVE



|   | -■- MEMBER GROWTH NET GOAL        |  |  |  |  |  |  |  |  |
|---|-----------------------------------|--|--|--|--|--|--|--|--|
|   | - ● - MEMBER GROWTH ACTUAL        |  |  |  |  |  |  |  |  |
|   | - ▲ - LAST YEAR MEMBERSHIP ACTUAL |  |  |  |  |  |  |  |  |
|   |                                   |  |  |  |  |  |  |  |  |
|   |                                   |  |  |  |  |  |  |  |  |
| ' |                                   |  |  |  |  |  |  |  |  |
|   |                                   |  |  |  |  |  |  |  |  |

| DROPPED CLUBS: 12            |     | 45 CLUBS OF 80 ADDED 1 OR MORE<br>NEW MEMBERS | GENDER DISTRIBUTION  MALE 2,587 (66.61%)  FEMALE 1,295 (33.34%) |   |       |
|------------------------------|-----|------------------------