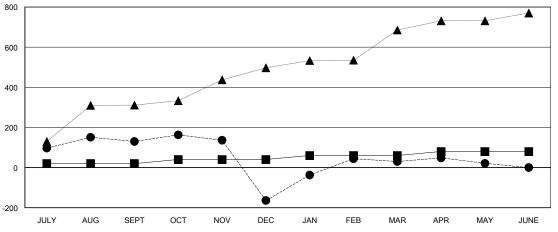

## GOALS AND ACTUAL MEMBERS CUMULATIVE

|   | -■- MEMBER GROWTH NET GOAL        |  |  |  |  |  |  |  |  |
|---|-----------------------------------|--|--|--|--|--|--|--|--|
|   | - ● - MEMBER GROWTH ACTUAL        |  |  |  |  |  |  |  |  |
|   | - ▲ - LAST YEAR MEMBERSHIP ACTUAL |  |  |  |  |  |  |  |  |
|   |                                   |  |  |  |  |  |  |  |  |
|   |                                   |  |  |  |  |  |  |  |  |
| ' |                                   |  |  |  |  |  |  |  |  |
|   |                                   |  |  |  |  |  |  |  |  |